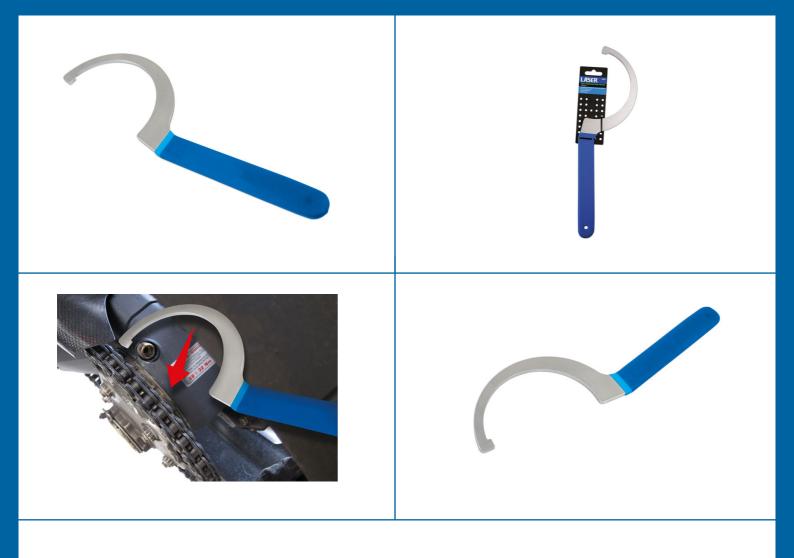

## **Chain Adjustment Hook Wrench 125mm**

This 125mm jaw hook wrench is ideal for use on the eccentric hub to adjust the chain tension on Ducati, MV Agusta, Triumph and Honda CB1000R motorcycles. Manufactured from S50C steel with vinyl-dipped handle for grip and comfort.

## **Additional Information**

- · Chain adjustment hook wrench with 125mm jaws.
- Applications: Ducati, Honda CB1000R, MV Agusta and Triumph.
- Equivalent to Ducati OEM 88713.3211. For Ducati OEM 88713.1038 (120mm), please use Laser Part No. 6931.
- · Overall length: 340mm.
- · Soft grip handle.